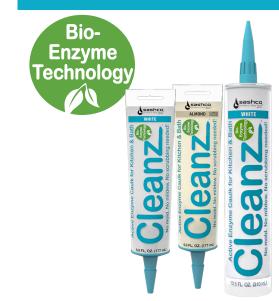

#### **BIO-BASED ENZYMES**

Actively powering your caulk

WHITE 10.5 OZ & 6 OZ ALMOND 6 OZ

THE FIRST EVER ACTIVE ENZYME CAULK FOR KITCHEN & BATH