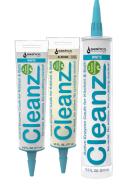

WHITE 10.5 OZ & 6 OZ ALMOND 6 OZ

THE FIRST EVER ACTIVE ENZYME CAULK FOR KITCHEN & BATH